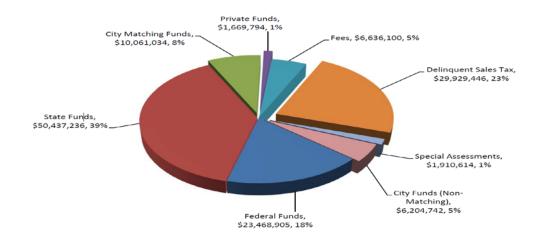

udit was conducted in accordance with the Generally Accepted Government Auditing Standards promulgated by the Comptroller General of the United States. Those Standards require that we plan and perform the audit to obtain sufficient, appropriate evidence to provide a reasonable basis for our findings and conclusions based on the audit objectives. We believe that the evidence obtained provides a reasonable basis for our findings and conclusions based on the audit objectives.

### BACKGROUND

### Overview:

In the City of Richmond, Special Revenue Funds are created to account for revenues appropriated by City Council for a specific purpose either during the adoption of the Fiscal Plan or an approved ordinance. These funds are primarily derived from user fees, assessments, grants, and taxes:



The FY19 Special Revenue Funds funding sources were as follows:

Source: 2019-2020 Biennial Fiscal Plan

The City had 95 Special Revenue Fund Accounts as of June 30, 2019. The following table depicts the activities for each account during FY19:

| Department                          | No. of<br>Special<br>Funds | Funds in<br>Deficit | Funds<br>Transferred<br>to Close-out<br>Balance | Funds with<br>Activities | Funds<br>with<br>Balance<br>Without<br>Activity | Funds<br>Without<br>Balance<br>or<br>Activity |
|-------------------------------------|----------------------------|---------------------|-------------------------------------------------|--------------------------|-------------------------------------------------|-----------------------------------------------|
| Public Works