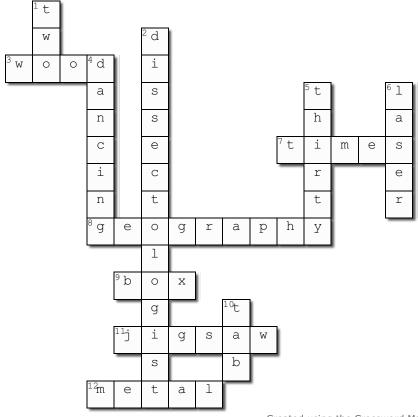

## Puzzled by the Library? Complete the crossword puzzle below

Created using the Crossword Maker on TheTeachersCorner.net

| DUM                             |
|---------------------------------|
| 1. number of libra              |
| at one time (two)               |
| 2. a person who I               |
| <b>4.</b> man                   |
| top and blanks or               |
| <ol><li>puzzles check</li></ol> |
| <ol><li>modern metho</li></ol>  |
| (laser)                         |
| 10. the little part t           |
|                                 |
|                                 |
|                                 |

## Down

- ary puzzles that can be checked out
- loves to puzzle (dissectologist)
- : a puzzle piece that has a tab at the n the other sides (dancing)
- out for this number of days (thirty)
- ed of cutting wood or acrylic puzzles
- that sticks out of a puzzle piece (tab)